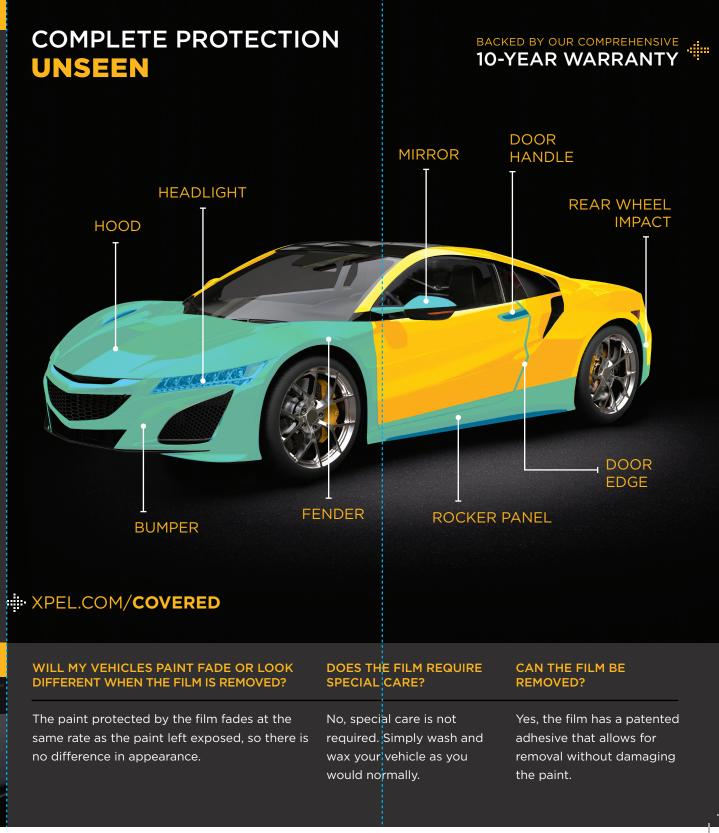

# ULTIMATE PLUS<sup>™</sup> PROTECTS AGAINST

17

| • • • • • • • • • • • • • | ••••••••• 🗸 •••• | • • • • • • |
|---------------------------|------------------|-------------|
| • Gravel                  | • Oils           | • B         |
| <ul> <li>Rocks</li> </ul> | • Tree Sap       | C           |
| • Salt                    | • Bug Acids      | • M         |

Droppings • Magnesium

ird

.....

Chloride