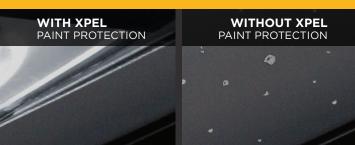

ally invisible urethane layer that protects your vehicle's paint from unsightly damage and maximizes re-sale value.

#### **O** SUPERIOR CLARITY

- CRYSTAL CLEAR FINISH
- ZERO ORANGE PEEL

## EDGE SEAL TECHNOLOGY

• SUPERIOR EDGE SEAL, FILM STAYS LOCKED DOWN

### V MAXIMUM DURABILITY

- IMPROVED IMPACT RESISTANCE
- ENHANCED SELF-HEALING PROPERTIES

# ULTIMATE PLUS<sup>™</sup> PROTECTS AGAINST

17

| • • • • • • • • • • • • • | ••••••••• 🗸 •••• | • • • • • • |
|---------------------------|------------------|-------------|
| • Gravel                  | • Oils           | • B         |
| <ul> <li>Rocks</li> </ul> | • Tree Sap       | C           |
| • Salt                    | • Bug Acids      | • M         |

Droppings • Magnesium

ird

.....

Chloride

#### NORMAL WEAR ON 5-YEAR OLD PAINT